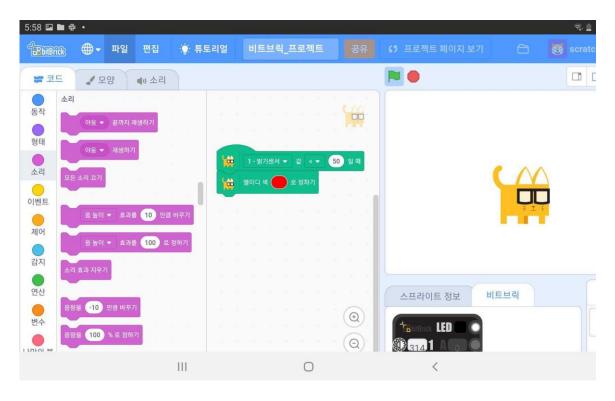

릭 스크래치 3.0 안드로이드앱 설치하기



4) 설치가 끝나면 [열기] 버튼을 클릭해 앱을 실행하세요.



5) 안드로이드 앱은 윈도우 버전과 동일하게 사용할 수 있습니다.

# 비트브릭과 연결하기





1) 안드로이드 패드와 비트브릭 메인보드를 연결합니다.

#### # 꼭 확인하세요!

→ 안드로이드 패드는 마이크로 USB 케이블과 직접 연결할 수 없습니다. C타입 OTG 케이블과 함께 사용하세요.



2) USB케이블을 사용해 비트브릭을 처음 연결할 때 생기는 경고 창입니다. 항상 열기를 체크하고 [확인] 버튼을 클릭하세요.

### 비트브릭과 연결하기



3) [확장기능 추가하기] 버튼을 클릭하세요.



4) 비트브릭을 클릭하세요.



5) 비트브릭이 연결되면 [편집기로 가기] 버튼을 클릭하세요.

## 비트브릭과 연결하기



### 프로젝트 저장하기



1) 프로젝트 이름을 정한 후, [파일] > [컴퓨터에 저장하기] 버튼을 클릭하세요.



2) 처음 저장할 때는 비트브릭 3.0이 기기에 접근할 수 있도록 허용해야 합니다. [허용] 버튼을 클릭하세요.

# 프로젝트 저장하기



3) 파일이 저장되었습니다.

## 새로 만들기



1) [파일] > [새로 만들기] 버튼을 클릭하세요.



2) 경고 창이 뜨면 [확인] 버튼을 클릭하세요.

# 새로 만들기



3) 새로운 프로젝트가 생성되었습니다.

## 프로젝트 불러오기



1) [파일] > [컴퓨터에서 불러오기] 버튼을 클릭하세요.



2) 프로젝트 저장 폴더에서 필요한 프로젝트를 클릭하세요.

# 프로젝트 불러오기



3) 저장되어 있던 프로젝트를 불러와서 사용할 수 있습니다.