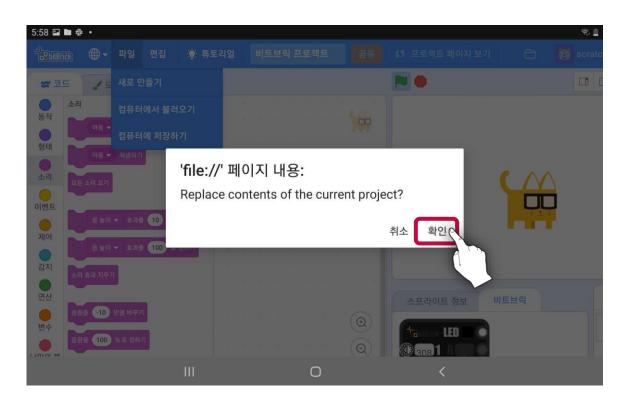

# 비트브릭 스크래치 3.0 안드로이드앱 설치하기





1) 안드로이드 패드에 APK 파일을 다운로드하세요.

### 비트브릭 스크래치 3.0 안드로이드앱 설치하기



2) APK 파일이 다운로드 되면 [열기] 버튼을 클릭하세요.



3) 설치를 시작하세요.

# 비트브릭 스크래치 3.0 안드로이드앱 설치하기



4) 설치가 끝나면 [열기] 버튼을 클릭해 앱을 실행하세요.



5) 안드로이드 앱은 윈도우 버전과 동일하게 사용할 수 있습니다.

# 비트브릭과 연결하기





1) 안드로이드 패드와 비트브릭 메인보드를 연결합니다.

#### # 꼭 확인하세요!

→ 안드로이드 패드는 마이크로 USB 케이블과 직접 연결할 수 없습니다. C타입 OTG 케이블과 함께 사용하세요.



2) USB케이블을 사용해 비트브릭을 처음 연결할 때 생기는 경고 창입니다. 항상 열기를 체크하고 [확인] 버튼을 클릭하세요.

### 비트브릭과 연결하기



3) [확장기능 추가하기] 버튼을 클릭하세요.



4) 비트브릭을 클릭하세요.



5) 비트브릭이 연결되면 [편집기로 가기] 버튼을 클릭하세요.

## 비트브릭과 연결하기



### 프로젝트 저장하기



1) 프로젝트 이름을 정한 후, [파일] > [컴퓨터에 저장하기] 버튼을 클릭하세요.



2) 처음 저장할 때는 비트브릭 3.0이 기기에 접근할 수 있도록 허용해야 합니다. [허용] 버튼을 클릭하세요.

# 프로젝트 저장하기



3) 파일이 저장되었습니다.

## 새로 만들기



1) [파일] > [새로 만들기] 버튼을 클릭하세요.



2) 경고 창이 뜨면 [확인] 버튼을 클릭하세요.

# 새로 만들기



3) 새로운 프로젝트가 생성되었습니다.

## 프로젝트 불러오기



1) [파일] > [컴퓨터에서 불러오기] 버튼을 클릭하세요.



2) 프로젝트 저장 폴더에서 필요한 프로젝트를 클릭하세요.

# 프로젝트 불러오기



3) 저장되어 있던 프로젝트를 불러와서 사용할 수 있습니다.