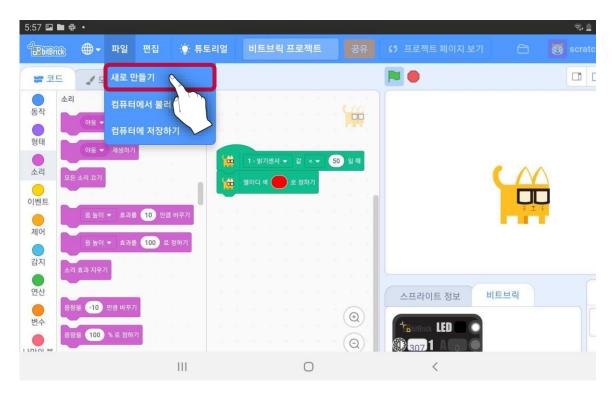

# 비트브릭 스크래치 3.0 안드로이드앱 설치하기





1) 안드로이드 패드에 APK 파일을 다운로드하세요.

### 비트브릭 스크래치 3.0 안드로이드앱 설치하기



2) APK 파일이 다운로드 되면 [열기] 버튼을 클릭하세요.



3) 설치를 시작하세요.

# 비트브릭 스크래치 3.0 안드로이드앱 설치하기



4) 설치가 끝나면 [열기] 버튼을 클릭해 앱을 실행하세요.



5) 안드로이드 앱은 윈도우 버전과 동일하게 사용할 수 있습니다.

# 비트브릭과 연결하기





1) 안드로이드 패드와 비트브릭 메인보드를 연결합니다.

#### # 꼭 확인하세요!

→ 안드로이드 패드는 마이크로 USB 케이블과 직접 연결할 수 없습니다. C타입 OTG 케이블과 함께 사용하세요.



2) USB케이블을 사용해 비트브릭을 처음 연결할 때 생기는 경고 창입니다. 항상 열기를 체크하고 [확인] 버튼을 클릭하세요.

### 비트브릭과 연결하기



3) [확장기능 추가하기] 버튼을 클릭하세요.



4) 비트브릭을 클릭하세요.



5) 비트브릭이 연결되면 [편집기로 가기] 버튼을 클릭하세요.

## 비트브릭과 연결하기



### 프로젝트 저장하기



1) 프로젝트 이름을 정한 후, [파일] > [컴퓨터에 저장하기] 버튼을 클릭하세요.



2) 처음 저장할 때는 비트브릭 3.0이 기기에 접근할 수 있도록 허용해야 합니다. [허용] 버튼을 클릭하세요.

# 프로젝트 저장하기



3) 파일이 저장되었습니다.

## 새로 만들기



1) [파일] > [새로 만들기] 버튼을 클릭하세요.



2) 경고 창이 뜨면 [확인] 버튼을 클릭하세요.

# 새로 만들기



3) 새로운 프로젝트가 생성되었습니다.

## 프로젝트 불러오기



1) [파일] > [컴퓨터에서 불러오기] 버튼을 클릭하세요.



2) 프로젝트 저장 폴더에서 필요한 프로젝트를 클릭하세요.

# 프로젝트 불러오기



3) 저장되어 있던 프로젝트를 불러와서 사용할 수 있습니다.