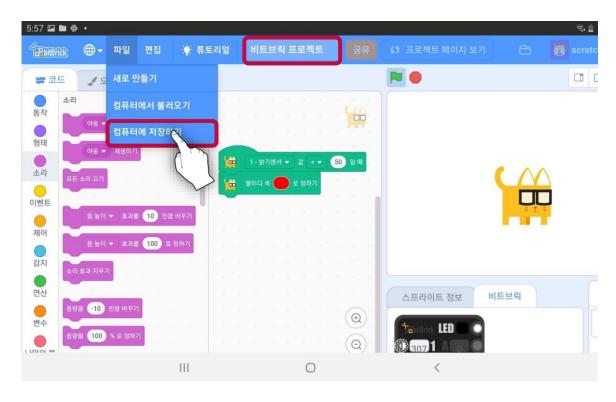

### 프로젝트 저장하기

1) 프로젝트 이름을 정한 후, [파일] > [컴퓨터에 저장하기] 버튼을 클릭하세요.

2) 처음 저장할 때는 비트브릭 3.0이 기기에 접근할 수 있도록 허용해야 합니다. [허용] 버튼을 클릭하세요.