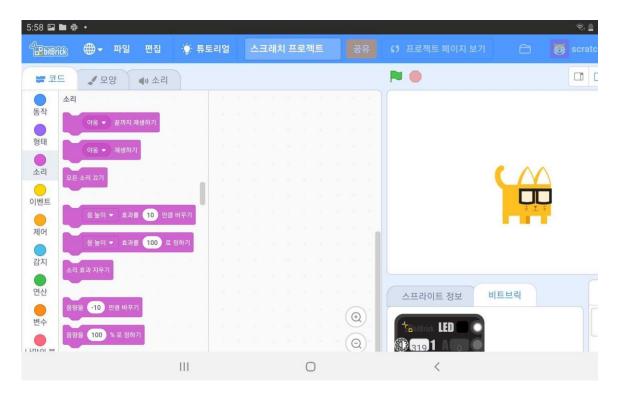

1) 안드로이드 패드에 APK 파일을 다운로드하세요.

### 비트브릭 스크래치 3.0 안드로이드앱 설치하기



2) APK 파일이 다운로드 되면 [열기] 버튼을 클릭하세요.



3) 설치를 시작하세요.

# 비트브릭 스크래치 3.0 안드로이드앱 설치하기



4) 설치가 끝나면 [열기] 버튼을 클릭해 앱을 실행하세요.



5) 안드로이드 앱은 윈도우 버전과 동일하게 사용할 수 있습니다.

# 비트브릭과 연결하기





1) 안드로이드 패드와 비트브릭 메인보드를 연결합니다.

#### # 꼭 확인하세요!

→ 안드로이드 패드는 마이크로 USB 케이블과 직접 연결할 수 없습니다. C타입 OTG 케이블과 함께 사용하세요.



2) USB케이블을 사용해 비트브릭을 처음 연결할 때 생기는 경고 창입니다. 항상 열기를 체크하고 [확인] 버튼을 클릭하세요.

### 비트브릭과 연결하기



3) [확장기능 추가하기] 버튼을 클릭하세요.



4) 비트브릭을 클릭하세요.



5) 비트브릭이 연결되면 [편집기로 가기] 버튼을 클릭하세요.

## 비트브릭과 연결하기



### 프로젝트 저장하기



1) 프로젝트 이름을 정한 후, [파일] > [컴퓨터에 저장하기] 버튼을 클릭하세요.



2) 처음 저장할 때는 비트브릭 3.0이 기기에 접근할 수 있도록 허용해야 합니다. [허용] 버튼을 클릭하세요.

# 프로젝트 저장하기



3) 파일이 저장되었습니다.

## 새로 만들기



1) [파일] > [새로 만들기] 버튼을 클릭하세요.



2) 경고 창이 뜨면 [확인] 버튼을 클릭하세요.

# 새로 만들기



3) 새로운 프로젝트가 생성되었습니다.

## 프로젝트 불러오기



1) [파일] > [컴퓨터에서 불러오기] 버튼을 클릭하세요.



2) 프로젝트 저장 폴더에서 필요한 프로젝트를 클릭하세요.

# 프로젝트 불러오기



3) 저장되어 있던 프로젝트를 불러와서 사용할 수 있습니다.