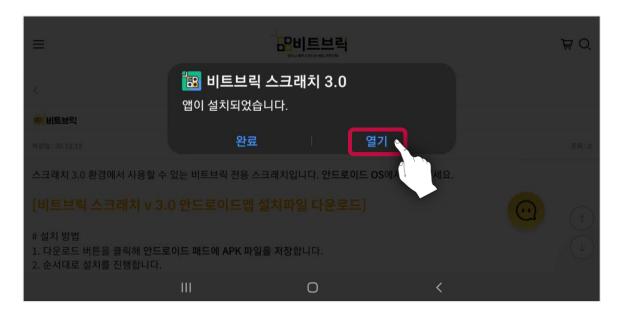

# 비트브릭 스크래치 3.0 안드로이드앱 설치하기

4) 설치가 끝나면 [열기] 버튼을 클릭해 앱을 실행하세요.

5) 안드로이드 앱은 윈도우 버전과 동일하게 사용할 수 있습니다.