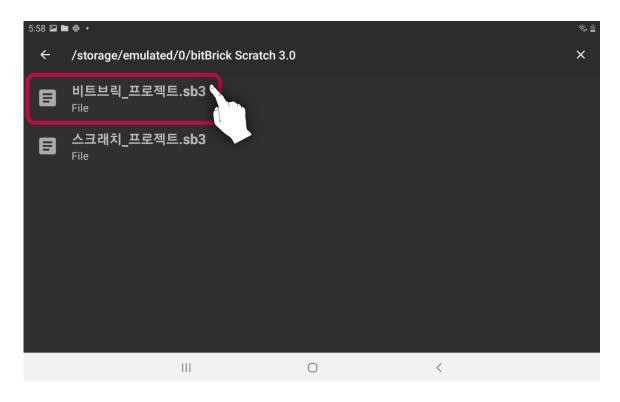

## 프로젝트 불러오기

1) [파일] > [컴퓨터에서 불러오기] 버튼을 클릭하세요.

2) 프로젝트 저장 폴더에서 필요한 프로젝트를 클릭하세요.

# 프로젝트 불러오기

3) 저장되어 있던 프로젝트를 불러와서 사용할 수 있습니다.