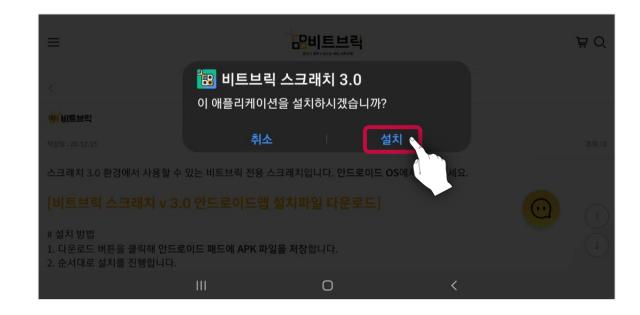

### 비트브릭 스크래치 3.0 안드로이드앱 설치하기

2) APK 파일이 다운로드 되면 [열기] 버튼을 클릭하세요.

3) 설치를 시작하세요.