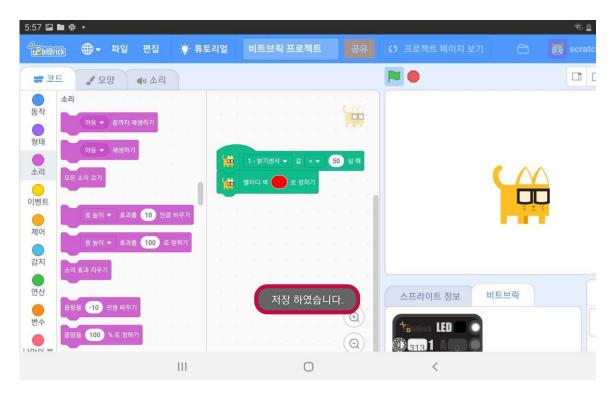

# 비트브릭 스크래치 3.0 안드로이드앱 설치하기





1) 안드로이드 패드에 APK 파일을 다운로드하세요.

### 비트브릭 스크래치 3.0 안드로이드앱 설치하기



2) APK 파일이 다운로드 되면 [열기] 버튼을 클릭하세요.



3) 설치를 시작하세요.

# 비트브릭 스크래치 3.0 안드로이드앱 설치하기



4) 설치가 끝나면 [열기] 버튼을 클릭해 앱을 실행하세요.



5) 안드로이드 앱은 윈도우 버전과 동일하게 사용할 수 있습니다.

# 비트브릭과 연결하기





1) 안드로이드 패드와 비트브릭 메인보드를 연결합니다.

#### # 꼭 확인하세요!

→ 안드로이드 패드는 마이크로 USB 케이블과 직접 연결할 수 없습니다. C타입 OTG 케이블과 함께 사용하세요.



2) USB케이블을 사용해 비트브릭을 처음 연결할 때 생기는 경고 창입니다. 항상 열기를 체크하고 [확인] 버튼을 클릭하세요.

### 비트브릭과 연결하기



3) [확장기능 추가하기] 버튼을 클릭하세요.



4) 비트브릭을 클릭하세요.



5) 비트브릭이 연결되면 [편집기로 가기] 버튼을 클릭하세요.

## 비트브릭과 연결하기



### 프로젝트 저장하기



1) 프로젝트 이름을 정한 후, [파일] > [컴퓨터에 저장하기] 버튼을 클릭하세요.



2) 처음 저장할 때는 비트브릭 3.0이 기기에 접근할 수 있도록 허용해야 합니다. [허용] 버튼을 클릭하세요.

# 프로젝트 저장하기



3) 파일이 저장되었습니다.

## 새로 만들기



1) [파일] > [새로 만들기] 버튼을 클릭하세요.



2) 경고 창이 뜨면 [확인] 버튼을 클릭하세요.

# 새로 만들기



3) 새로운 프로젝트가 생성되었습니다.

## 프로젝트 불러오기



1) [파일] > [컴퓨터에서 불러오기] 버튼을 클릭하세요.



2) 프로젝트 저장 폴더에서 필요한 프로젝트를 클릭하세요.

# 프로젝트 불러오기



3) 저장되어 있던 프로젝트를 불러와서 사용할 수 있습니다.