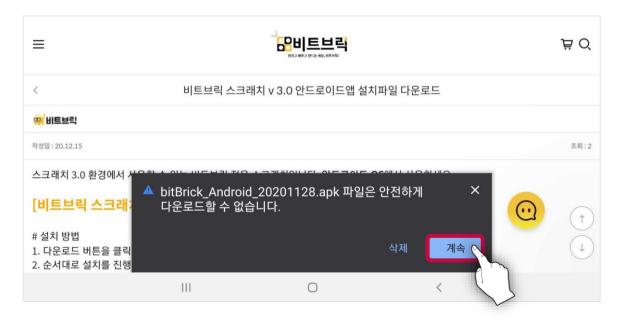

# 비트브릭 스크래치 3.0 안드로이드앱 설치하기





1) 안드로이드 패드에 APK 파일을 다운로드하세요.

### 비트브릭 스크래치 3.0 안드로이드앱 설치하기



2) APK 파일이 다운로드 되면 [열기] 버튼을 클릭하세요.



3) 설치를 시작하세요.

# 비트브릭 스크래치 3.0 안드로이드앱 설치하기



4) 설치가 끝나면 [열기] 버튼을 클릭해 앱을 실행하세요.



5) 안드로이드 앱은 윈도우 버전과 동일하게 사용할 수 있습니다.

# 비트브릭과 연결하기





1) 안드로이드 패드와 비트브릭 메인보드를 연결합니다.

#### # 꼭 확인하세요!

→ 안드로이드 패드는 마이크로 USB 케이블과 직접 연결할 수 없습니다. C타입 OTG 케이블과 함께 사용하세요.



2) USB케이블을 사용해 비트브릭을 처음 연결할 때 생기는 경고 창입니다. 항상 열기를 체크하고 [확인] 버튼을 클릭하세요.

### 비트브릭과 연결하기



3) [확장기능 추가하기] 버튼을 클릭하세요.



4) 비트브릭을 클릭하세요.



5) 비트브릭이 연결되면 [편집기로 가기] 버튼을 클릭하세요.

## 비트브릭과 연결하기



### 프로젝트 저장하기



1) 프로젝트 이름을 정한 후, [파일] > [컴퓨터에 저장하기] 버튼을 클릭하세요.



2) 처음 저장할 때는 비트브릭 3.0이 기기에 접근할 수 있도록 허용해야 합니다. [허용] 버튼을 클릭하세요.

# 프로젝트 저장하기



3) 파일이 저장되었습니다.

## 새로 만들기



1) [파일] > [새로 만들기] 버튼을 클릭하세요.



2) 경고 창이 뜨면 [확인] 버튼을 클릭하세요.

# 새로 만들기