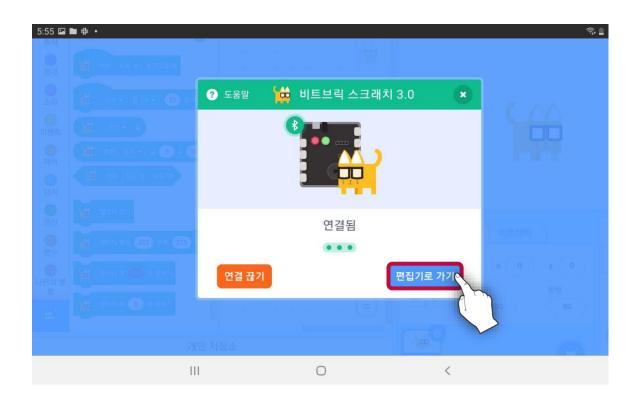

### 비트브릭과 연결하기

3) [확장기능 추가하기] 버튼을 클릭하세요.

4) 비트브릭을 클릭하세요.

5) 비트브릭이 연결되면 [편집기로 가기] 버튼을 클릭하세요.