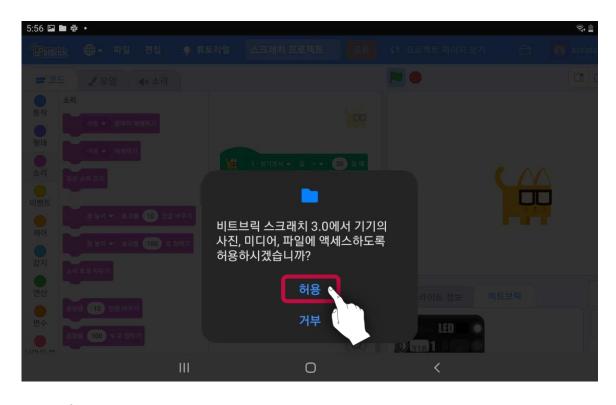

### 프로젝트 저장하기

1) 프로젝트 이름을 정한 후, [파일] > [컴퓨터에 저장하기] 버튼을 클릭하세요.

2) 처음 저장할 때는 비트브릭 3.0이 기기에 접근할 수 있도록 허용해야 합니다. [허용] 버튼을 클릭하세요.