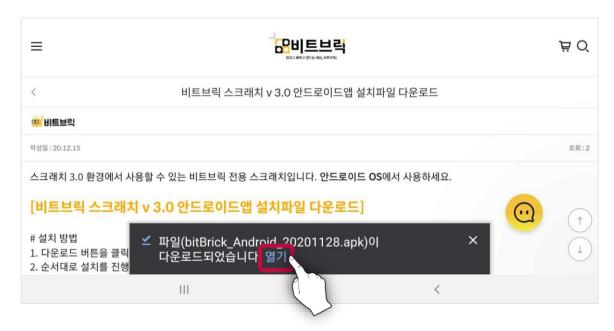

### 비트브릭 스크래치 3.0 안드로이드앱 설치하기

2) APK 파일이 다운로드 되면 [열기] 버튼을 클릭하세요.

3) 설치를 시작하세요.