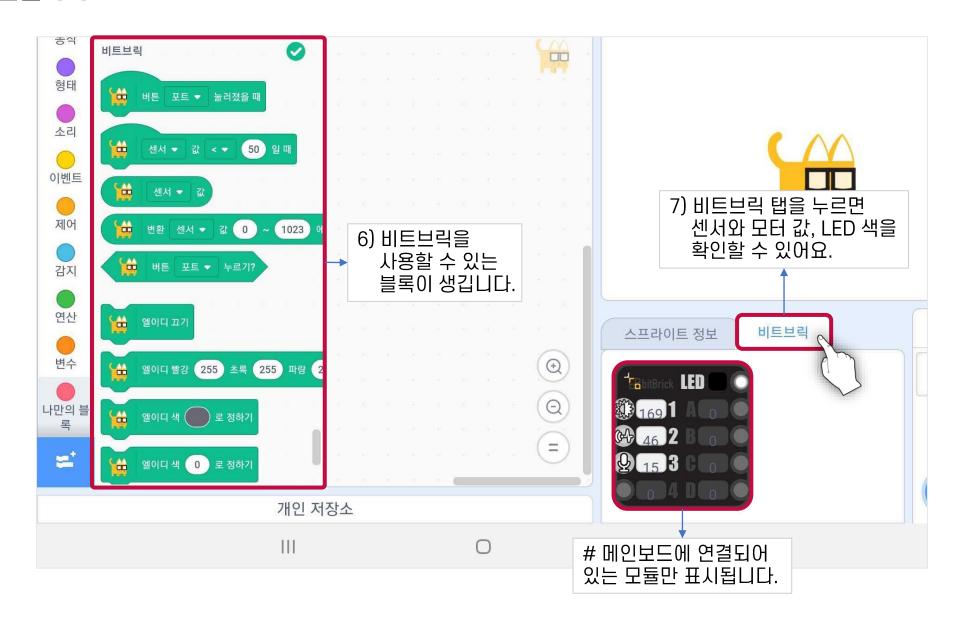

# 비트브릭 스크래치 3.0 안드로이드앱 설치하기





1) 안드로이드 패드에 APK 파일을 다운로드하세요.

### 비트브릭 스크래치 3.0 안드로이드앱 설치하기



2) APK 파일이 다운로드 되면 [열기] 버튼을 클릭하세요.



3) 설치를 시작하세요.

# 비트브릭 스크래치 3.0 안드로이드앱 설치하기



4) 설치가 끝나면 [열기] 버튼을 클릭해 앱을 실행하세요.



5) 안드로이드 앱은 윈도우 버전과 동일하게 사용할 수 있습니다.

# 비트브릭과 연결하기





1) 안드로이드 패드와 비트브릭 메인보드를 연결합니다.

#### # 꼭 확인하세요!

→ 안드로이드 패드는 마이크로 USB 케이블과 직접 연결할 수 없습니다. C타입 OTG 케이블과 함께 사용하세요.



2) USB케이블을 사용해 비트브릭을 처음 연결할 때 생기는 경고 창입니다. 항상 열기를 체크하고 [확인] 버튼을 클릭하세요.

### 비트브릭과 연결하기



3) [확장기능 추가하기] 버튼을 클릭하세요.



4) 비트브릭을 클릭하세요.



5) 비트브릭이 연결되면 [편집기로 가기] 버튼을 클릭하세요.

## 비트브릭과 연결하기



### 프로젝트 저장하기



1) 프로젝트 이름을 정한 후, [파일] > [컴퓨터에 저장하기] 버튼을 클릭하세요.



2) 처음 저장할 때는 비트브릭 3.0이 기기에 접근할 수 있도록 허용해야 합니다. [허용] 버튼을 클릭하세요.

# 프로젝트 저장하기



3) 파일이 저장되었습니다.

## 새로 만들기



1) [파일] > [새로 만들기] 버튼을 클릭하세요.



2) 경고 창이 뜨면 [확인] 버튼을 클릭하세요.

# 새로 만들기



3) 새로운 프로젝트가 생성되었습니다.

## 프로젝트 불러오기



1) [파일] > [컴퓨터에서 불러오기] 버튼을 클릭하세요.



2) 프로젝트 저장 폴더에서 필요한 프로젝트를 클릭하세요.

# 프로젝트 불러오기



3) 저장되어 있던 프로젝트를 불러와서 사용할 수 있습니다.