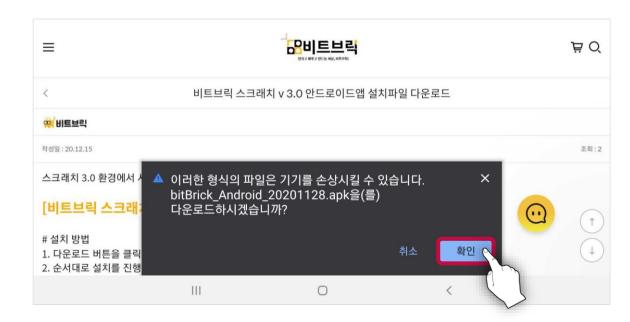

# 비트브릭 스크래치 3.0 안드로이드앱 설치하기





1) 안드로이드 패드에 APK 파일을 다운로드하세요.

### 비트브릭 스크래치 3.0 안드로이드앱 설치하기



2) APK 파일이 다운로드 되면 [열기] 버튼을 클릭하세요.



3) 설치를 시작하세요.

# 비트브릭 스크래치 3.0 안드로이드앱 설치하기



4) 설치가 끝나면 [열기] 버튼을 클릭해 앱을 실행하세요.



5) 안드로이드 앱은 윈도우 버전과 동일하게 사용할 수 있습니다.

# 비트브릭과 연결하기





1) 안드로이드 패드와 비트브릭 메인보드를 연결합니다.

#### # 꼭 확인하세요!

→ 안드로이드 패드는 마이크로 USB 케이블과 직접 연결할 수 없습니다. C타입 OTG 케이블과 함께 사용하세요.



2) USB케이블을 사용해 비트브릭을 처음 연결할 때 생기는 경고 창입니다. 항상 열기를 체크하고 [확인] 버튼을 클릭하세요.

### 비트브릭과 연결하기



3) [확장기능 추가하기] 버튼을 클릭하세요.



4) 비트브릭을 클릭하세요.



5) 비트브릭이 연결되면 [편집기로 가기] 버튼을 클릭하세요.

## 비트브릭과 연결하기



### 프로젝트 저장하기



1) 프로젝트 이름을 정한 후, [파일] > [컴퓨터에 저장하기] 버튼을 클릭하세요.



2) 처음 저장할 때는 비트브릭 3.0이 기기에 접근할 수 있도록 허용해야 합니다. [허용] 버튼을 클릭하세요.

# 프로젝트 저장하기



3) 파일이 저장되었습니다.

## 새로 만들기



1) [파일] > [새로 만들기] 버튼을 클릭하세요.



2) 경고 창이 뜨면 [확인] 버튼을 클릭하세요.

# 새로 만들기