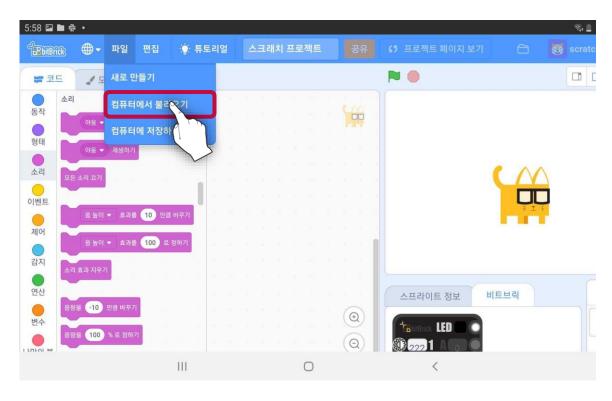

## 프로젝트 불러오기

1) [파일] > [컴퓨터에서 불러오기] 버튼을 클릭하세요.

2) 프로젝트 저장 폴더에서 필요한 프로젝트를 클릭하세요.