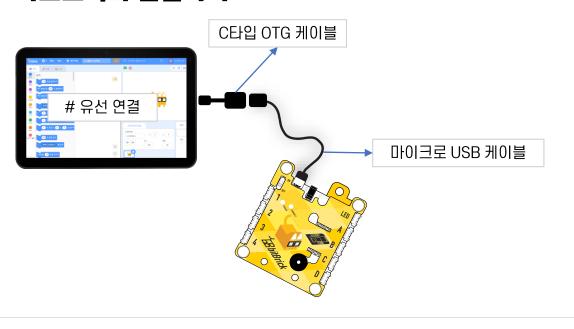

# 비트브릭과 연결하기

1) 안드로이드 패드와 비트브릭 메인보드를 연결합니다.

#### # 꼭 확인하세요!

→ 안드로이드 패드는 마이크로 USB 케이블과 직접 연결할 수 없습니다. C타입 OTG 케이블과 함께 사용하세요.

2) USB케이블을 사용해 비트브릭을 처음 연결할 때 생기는 경고 창입니다. 항상 열기를 체크하고 [확인] 버튼을 클릭하세요.