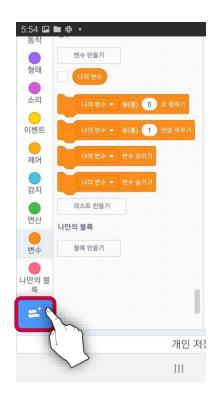

### 비트브릭과 연결하기

3) [확장기능 추가하기] 버튼을 클릭하세요.

4) 비트브릭을 클릭하세요.

5) 비트브릭이 연결되면 [편집기로 가기] 버튼을 클릭하세요.