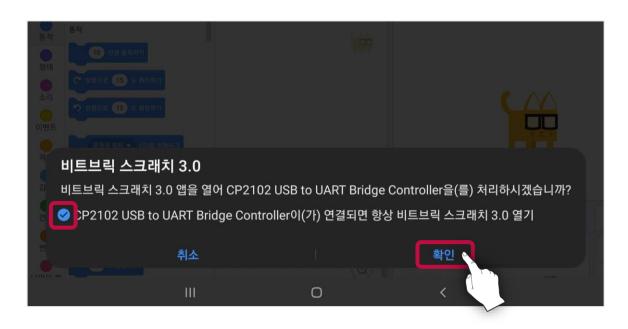

#### # 꼭 확인하세요!

→ 안드로이드 패드는 마이크로 USB 케이블과 직접 연결할 수 없습니다. C타입 OTG 케이블과 함께 사용하세요.

2) USB케이블을 사용해 비트브릭을 처음 연결할 때 생기는 경고 창입니다. 항상 열기를 체크하고 [확인] 버튼을 클릭하세요.